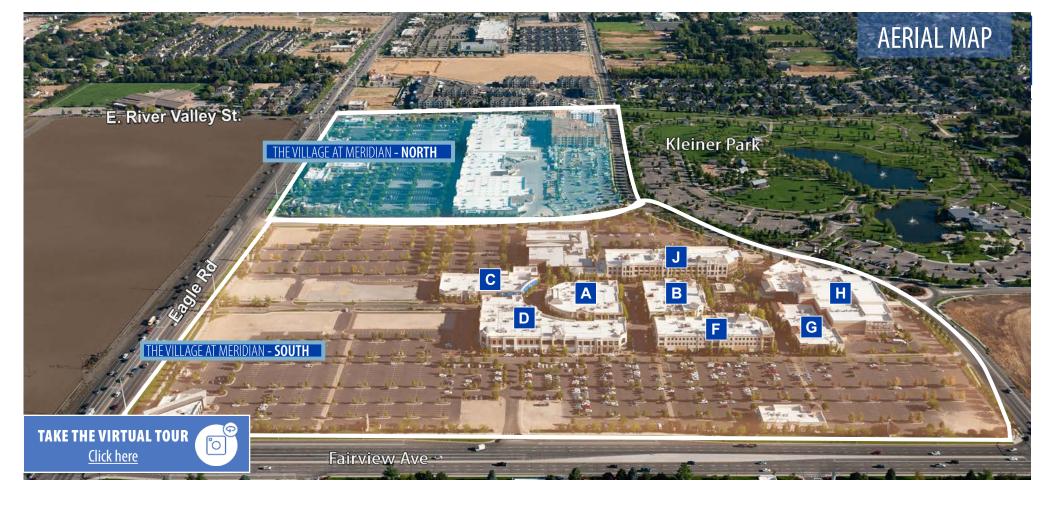

Centrally located to many different neighborhoods in the Treasure Valley Area, **The Village at Meridian** is an easy commute for clients and customers alike.

The beautiful fountain square showcasing a theatrical water feature with synchronized music, children's play area, and food pavilions, ensure employee break times are relaxing, entertaining, family friendly, and only minutes from their desks. For those employees wanting a quick work out, Axiom fitness is located on site with group exercise rooms and swimming pool.

Promoting healthy living and community unity, the City of Meridian, opened the J.M. Kliener Memorial Park. Immediately adjacent to **The Village at Meridian**, this 65 acre park, sports two fishing ponds, running and bike paths, sand volleyball court, half-court basketball, bocce ball courts, children's playground and summer splash pad, outdoor band shell amphitheater, a senior center, and 100-500 capacity picnic canopies.

#### **PROPERTY INFORMATION**

| Submarket: | North Meridian   | Lease Term:   | 5-10 years    |
|------------|------------------|---------------|---------------|
| Bldg Type: | Office - Class A | Lease Type:   | FLSV          |
| Bldg Size: | 150,000 SF       | TI Allowance: | Contact Agent |
|            |                  | Lease Rate:   | Contact Agent |

#### **AVAILABLE SPACE**

| BUILDING   | SPACE       | SIZE      | AVAILABLE    |
|------------|-------------|-----------|--------------|
| Building F | Suite F-340 | 6,181 RSF | January 2022 |
| Building J | Suite J-280 | 1,751 RSF | 30-60 days   |
|            | Suite J-290 | 1,530 RSF | Q1 2022      |