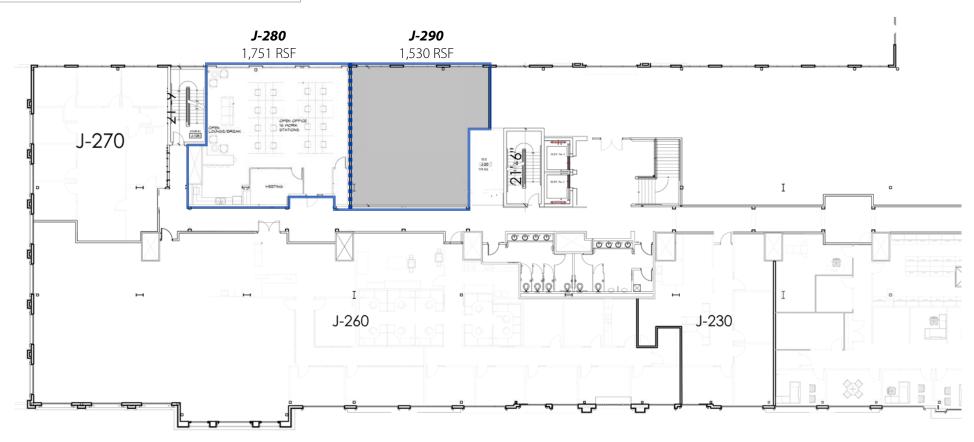

#### **AVAILABLE SPACE**

| BUILDING   | SPACE       | SIZE      | AVAILABLE    |
|------------|-------------|-----------|--------------|
| Building F | Suite F-340 | 6,181 RSF | January 2022 |
| Building J | Suite J-280 | 1,751 RSF | 30-60 days   |
|            | Suite J-290 | 1,530 RSF | Q1 2022      |

#### Suites J-280-290 can be combined for 3,281 RSF.

UPDATED 10/19/2021

## THE VILLAGE AT MERIDIAN

Please contact agent for showing.

| THIRD FLOOR   BUILDING F                        |           |            |  |  |
|-------------------------------------------------|-----------|------------|--|--|
| Space                                           | Size      | Available  |  |  |
| Ste J-280                                       | 1,751 RSF | 30-60 days |  |  |
| Ste J-290                                       | 1,530 RSF | Q1 2022    |  |  |
| Suites J-280-290 can be combined for 3,281 RSF. |           |            |  |  |