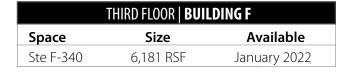

#### **AVAILABLE SPACE**

| BUILDING   | SPACE       | SIZE      | AVAILABLE    |
|------------|-------------|-----------|--------------|
| Building F | Suite F-340 | 6,181 RSF | January 2022 |
| Building J | Suite J-280 | 1,751 RSF | 30-60 days   |
|            | Suite J-290 | 1,530 RSF | Q1 2022      |