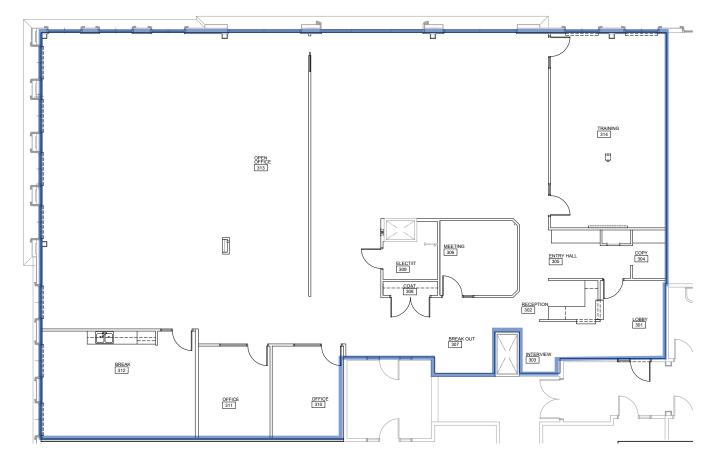

#### **AVAILABLE SPACE**

| BUILDING   | SPACE       | SIZE      | AVAILABLE    |
|------------|-------------|-----------|--------------|
| Building F | Suite F-340 | 6,181 RSF | January 2022 |
| Building J | Suite J-280 | 1,751 RSF | 30-60 days   |
|            | Suite J-290 | 1,530 RSF | Q1 2022      |